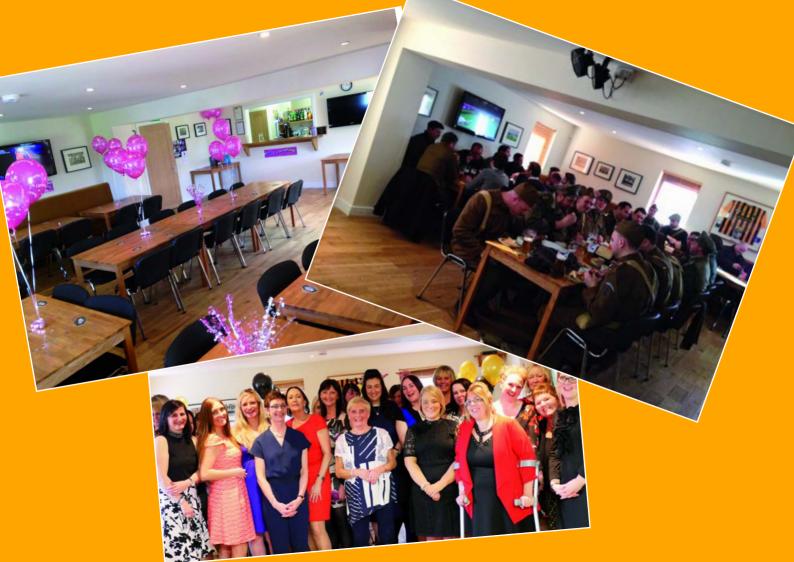

#### HIRE

Probably Berwick's best kept secret is the JB Lounge & the Eric Tait Lounge which have been recently refurbished to a luxurious standard at a cost in excess of £100,000. Able to hold comfortably up to 50 the JB Lounge is available FREE (subject to conditions) & is perfect for christenings, birthdays, engagements, weddings, anniversaries, retirements, staff outings, meetings etc, in fact any type of gathering. We can also organise catering from a simple buffet to a hot 3 course meal.

#### **MATCHDAY**

If space permits you are also welcome to join fellow corporate guests as well as match sponsors pre match from 12.45pm. You will enjoy live Premiership football from BT, free programme & team sheet, half time buffet with coffee or tea, watching from the enclosed Directors box or reserved centre stand seating.