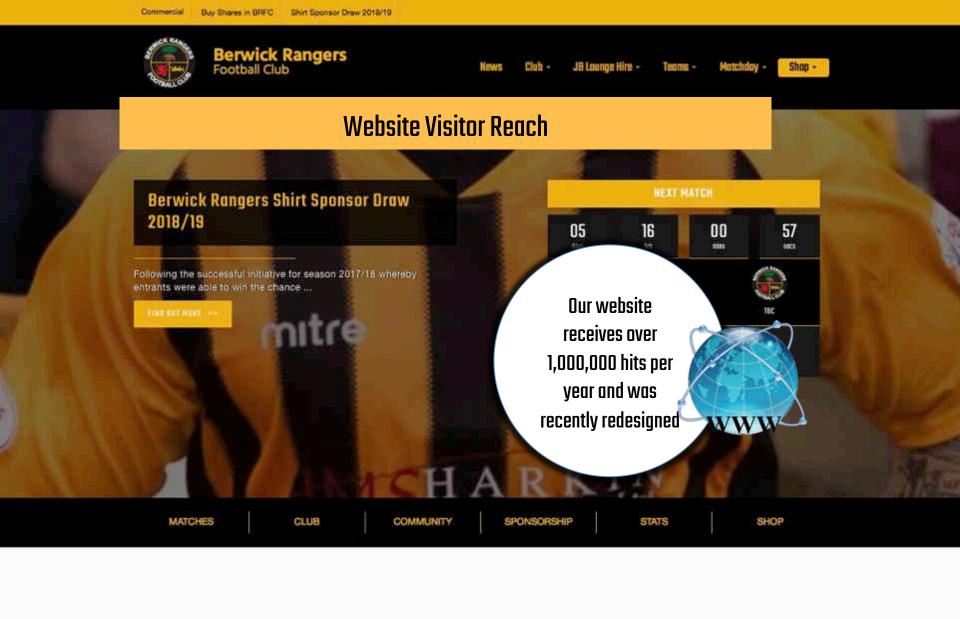

4,000 match programmes sold/ distributed each **EDINBURGH CITY** season Today's Sponsors: See inside (P 24) for more info. From £90 to advertise BERWICK RANGERS FOOTBALL CLUB PLC, SHIELFIELD PARK, TWEEDMOUTH TO15 ZEF: FOUNDED 1881