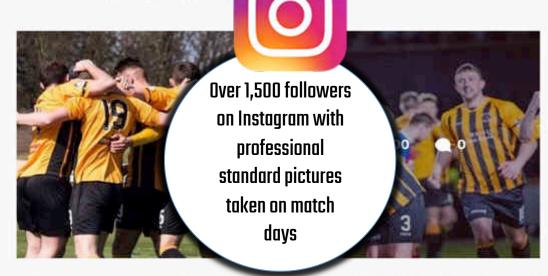

# **Instagram Social Media Reach**

758 posts 1,569 followers 58 following

Berwick Rangers FC Official Instagram account of #BerwickRangers , sponsored by @nclairport 3%

www.berwickrangers.com

Followed by charmquark1891, nellylyons25,