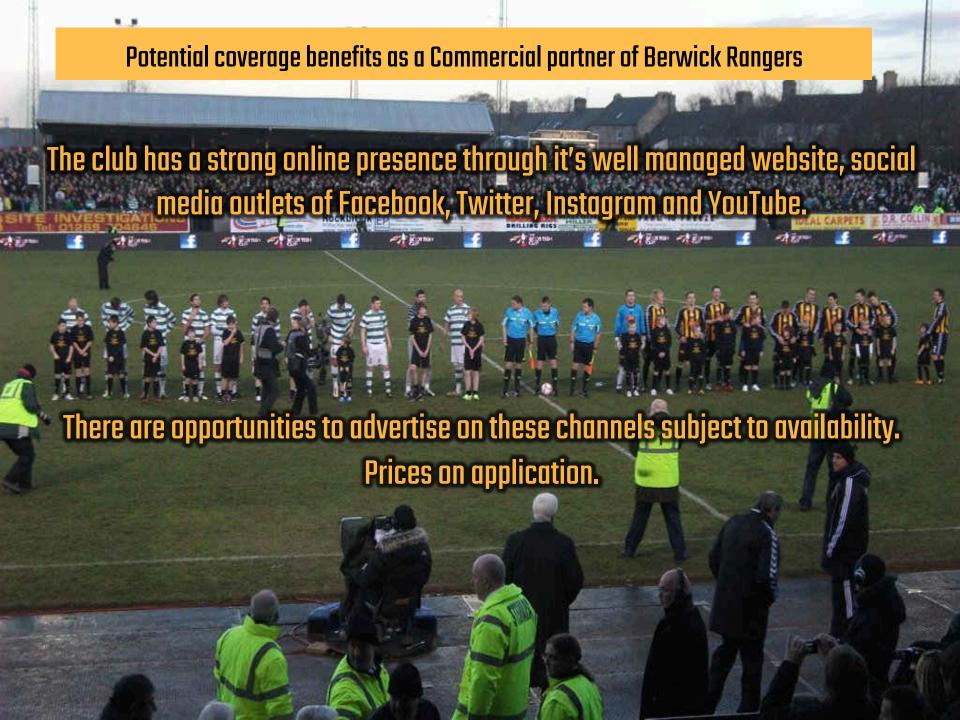

#### All match-day Sponsorship packages include:

Half time buffet

Match programme and official team sheet

Company name announced over the tannoy to fans

Company name advert within match programme

Company name mentioned in match preview on website and on social media channels