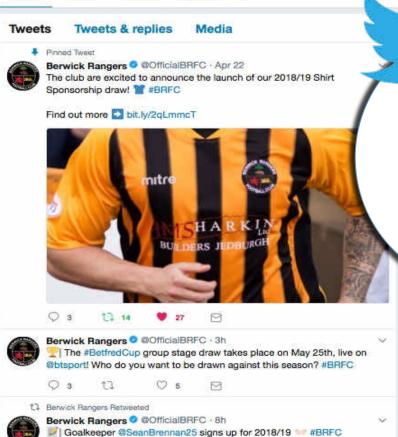

#### Twitter Social Media Reach

Followers

10.3K

Following

416

More bit.ly/2lhWKPL

Tweets

15.2K

### BERWICK RANGERS FC Official Twitter Account

#### Berwick Rangers

@OfficialBRFC Follows you

Berwick Rangers Football Club -England's only team in Scotland. Account sponsored by @NCLairport newcastleairport.com.

SPFL League 2

@ berwickrangers.com

Joined July 2010

Tweet to

Message

317 Followers you know

#### 1,416 Photos and videos

Likes

2,008

Lists

Over 10,400 followers on Twitter with regular content updates ensuring significant reach

Following