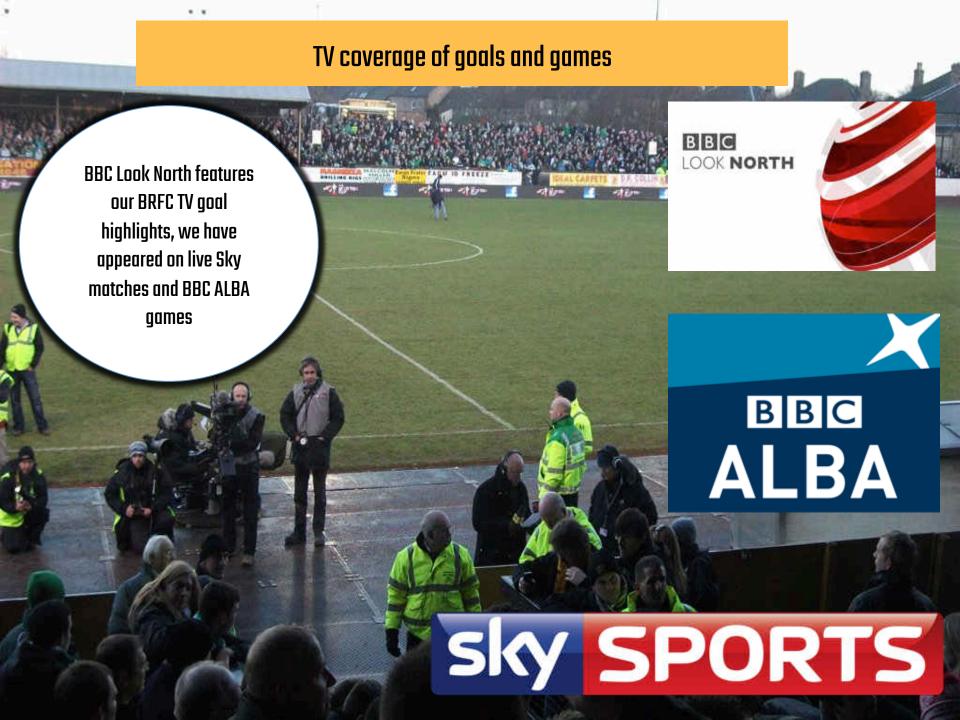

# **Berwick Rangers History**

Formed in 1881, Berwick Rangers are famous nationally and internationally for their unique position as the only English club playing in the Scottish League as well as their famous Cup victory in 1967 against Glasgow Rangers which is still regarded as one of the biggest giant killing victories in British football. This has seen them receive regular media coverage for the uniqueness of their situation by mainstream media channels and the new generation of online bloggers and ground hoppers







# Match-Day Sponsorship Packages for 2018/19



#### All match-day Sponsorship packages include:

Half time buffet

Match programme and official team sheet

Company name announced over the tannoy to fans

Company name advert within match programme

Company name mentioned in match preview on website and on social media channels

Pay bar available

Complimentary draw number for £200 and £50 prize

Advance purchase of drinks tokens available @£2.50\* each

2 course meal available for an additional £18\* per person (pre-order only)

Enclosed seating within the Director's box (or seat in Main Stand if preferred)

**Tour of Shielfield Park** 

Match Sponsor Package £200\*

Man of the Match Sponsor Package £100\*

Matchball Sponsor Package £125\*

Additiinal guests can be added on each package