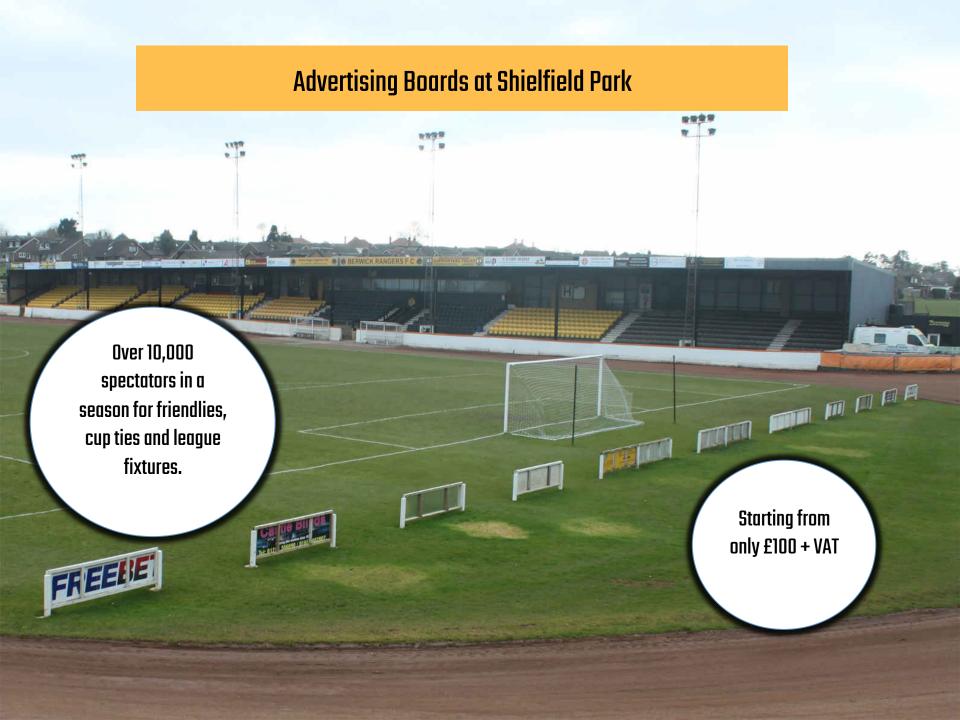

**Tour of Shielfield Park** 

Match Sponsor Package £200\*

Man of the Match Sponsor Package £100\*

Matchball Sponsor Package £125\*

Additiinal guests can be added on each package for £25\* p.p.

\*All prices exclude VAT

Stadium/Stand Naming Rights

If you want your name to sit alongside the famous Shielfield name please contact commercial@berwickrangers.com to discuss how we maximise brand exposure together.

Be a Mascot from only £50