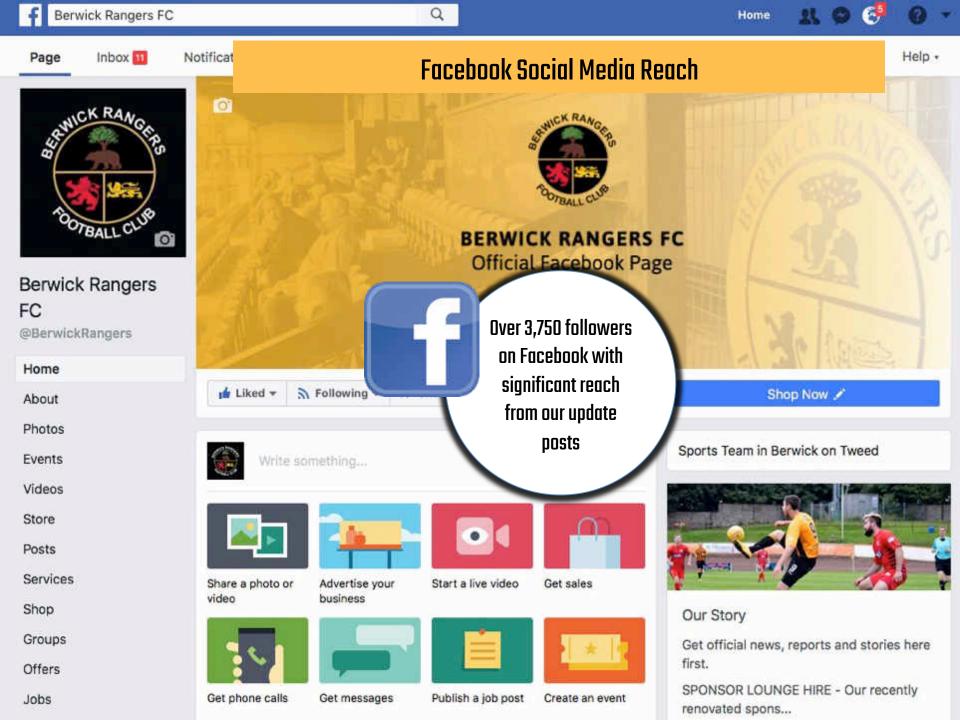

16

More bit.ly/2lhWKPL

Tweets

15.2K

### BERWICK RANGERS FC Official Twitter Account



#### Berwick Rangers

@OfficialBRFC Follows you

Berwick Rangers Football Club -England's only team in Scotland. Account sponsored by @NCLairport newcastleairport.com.

SPFL League 2

@ berwickrangers.com

Joined July 2010

Tweet to

Message

317 Followers you know





#### 1,416 Photos and videos





Likes

2,008

Lists

Over 10,400 followers on Twitter with regular content updates ensuring significant reach

Following



#### Scott Carson

#### #Nibbies

@BerwickLitFest is Tweeting about this

Debating whether the meaty insult is offensive

#### #Innocent

#### #Gaza

Death toil of Palestinian protesters killed by Israeli forces continues to rise

#### #pint18 4,853 Tweets

#c4news 1,737 Tweets











# **Instagram Social Media Reach**

758 posts 1,569 followers 58 following

Berwick Rangers FC Official Instagram account of #BerwickRangers , sponsored by @nclairport 3%

www.berwickrangers.com

Followed by charmquark1891, nellylyons25,













**EDIT VIDEO** 

Match highlights of the SPFL League Two clash at Shielfield Park.

Match footage © The Scottish Professional Football League, reproduced with permission.

SHOW MORE

Published on Oct 29, 2017

### Support opportunities from only £1

Pound per Point fundraising initiative

Match programmes £2.50 on matchdays (£5 online)



Black & Gold Bond Scheme £90 a season for chance to win £250 each home game

Buy 25 shares in BRFC for £27.50 (or multiples of 25)

Season ticket from only £105 for 18 League matches

JB Lounge Seas