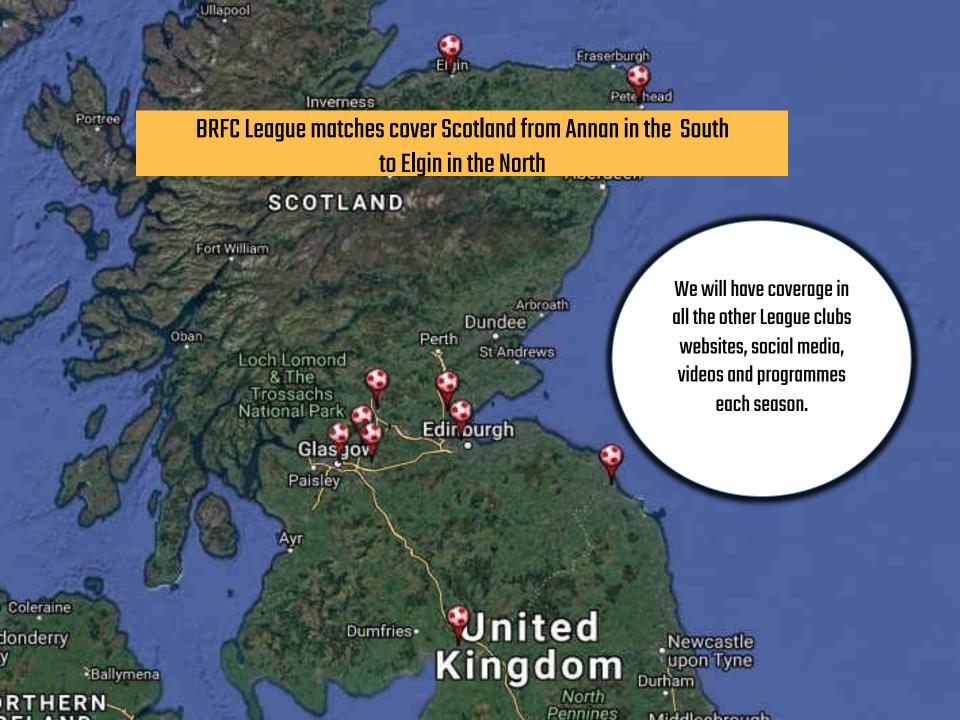

# **Berwick Rangers History**

Formed in 1881, Berwick Rangers are famous nationally and internationally for their unique position as the only English club playing in the Scottish League as well as their famous Cup victory in 1967 against Glasgow Rangers which is still regarded as one of the biggest giant killing victories in British football. This has seen them receive regular media coverage for the uniqueness of their situation by mainstream media channels and the new generation of online bloggers and ground hoppers







# Match-Day Sponsorship Packages for 2018/19



#### All match-day Sponsorship packages include:

Half time buffet

Match programme and official team sheet

Company name announced over the tannoy to fans

Company name advert within match programme

Company name mentioned in match preview on website and on social media channels

Pay bar available

Complimentary draw number for £200 and £50 prize

Advance purchase of drinks tokens available @£2.50\* each

2 course meal available for an additional £18\* per person (pre-order only)

Enclosed seating within the Director's box (or seat in Main Stand if preferred)

**Tour of Shielfield Park** 

Match Sponsor Package £200\*

Man of the Match Sponsor Package £100\*

Matchball Sponsor Package £125\*

Additiinal guests can be added on each pack