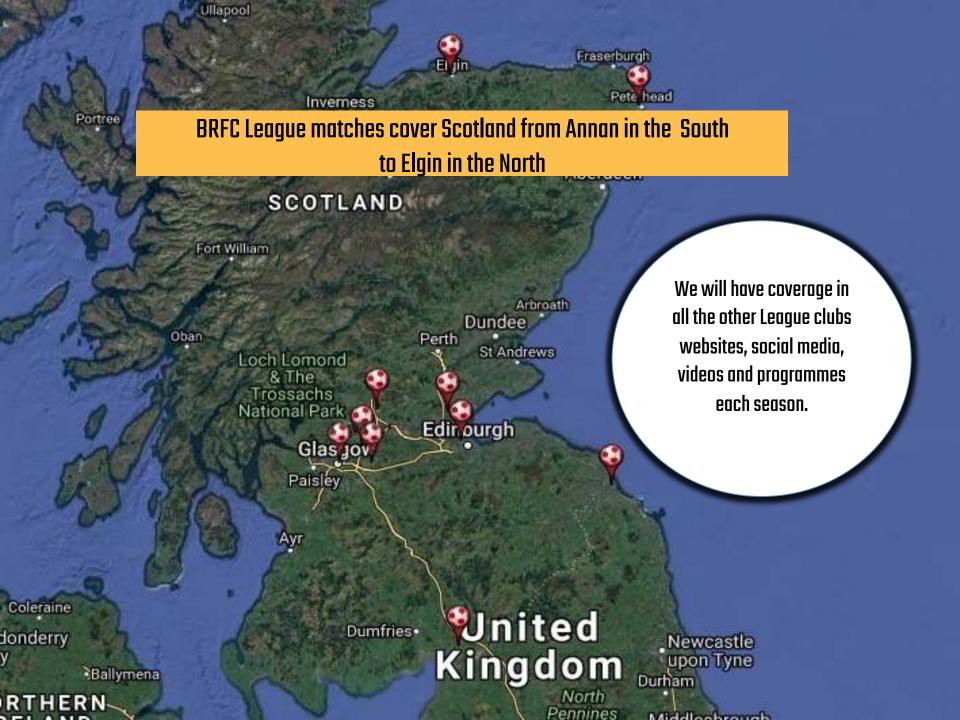

### **Berwick Rangers History**

Formed in 1881, Berwick Rangers are famous nationally and internationally for their unique position as the only English club playing in the Scottish League as well as their famous Cup victory in 1967 against Glasgow Rangers which is still regarded as one of the biggest giant killing victories in British football. This has seen them receive regular media coverage for the uniqueness of their situation by mainstream media channels and the new generation of online bloggers and ground hoppers







### Match-Day Sponsorship Packages for 2018/19



#### All match-day Sponsorship packages include:

Half time buffet

Match programme and official team sheet

Company name announced over the tannoy to fans

Company name advert within match programme

Company name mentioned in match preview on website and on social media channels

Pay bar available

Complimentary draw number for £200 and £50 prize

Advance purchase of drinks tokens available @£2.50\* each

2 course meal available for an additional £18\* per person (pre-order only)

Enclosed seating within the Director's box (or seat in Main Stand if preferred)

**Tour of Shielfield Park** 

Match Sponsor Package £200\*

Man of the Match Sponsor Package £100\*

Matchball Sponsor Package £125\*

Additional guests can be added on each pa