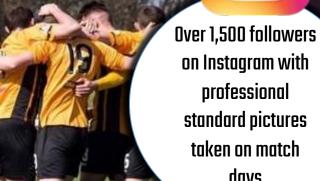

### Instagram Social Media Reach

758 posts

1,569 followers

58 following

www.berwickrangers.com

Followed by charmquark1891, nellylyons25,