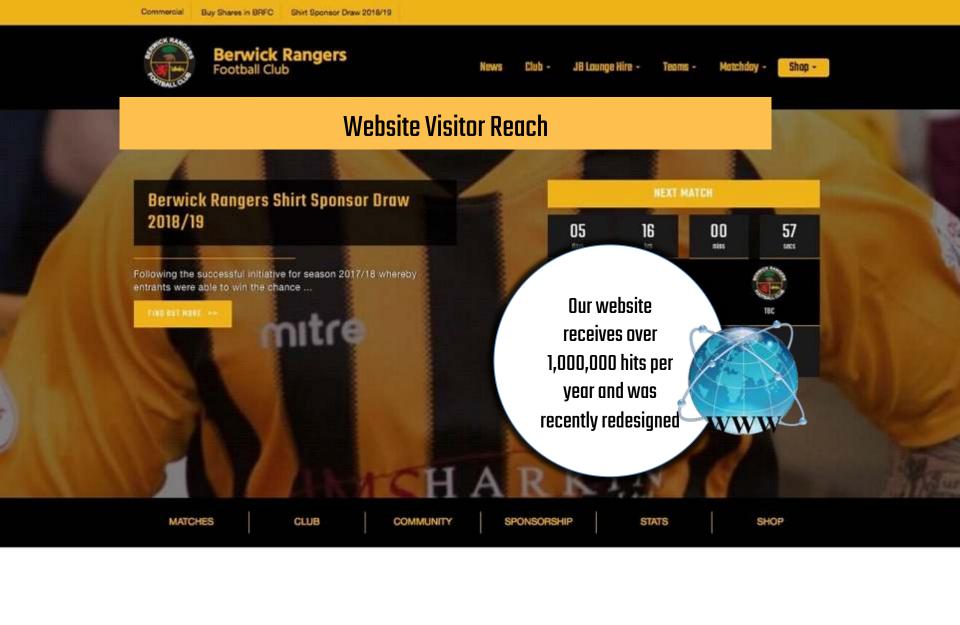

### Twitter Social Media Reach

Followers

10.3K

#### 1,416 Photos and videos

Likes

2.008

Lists

Over 10,400 followers on Twitter with regular content updates ensuring significant reach

Following