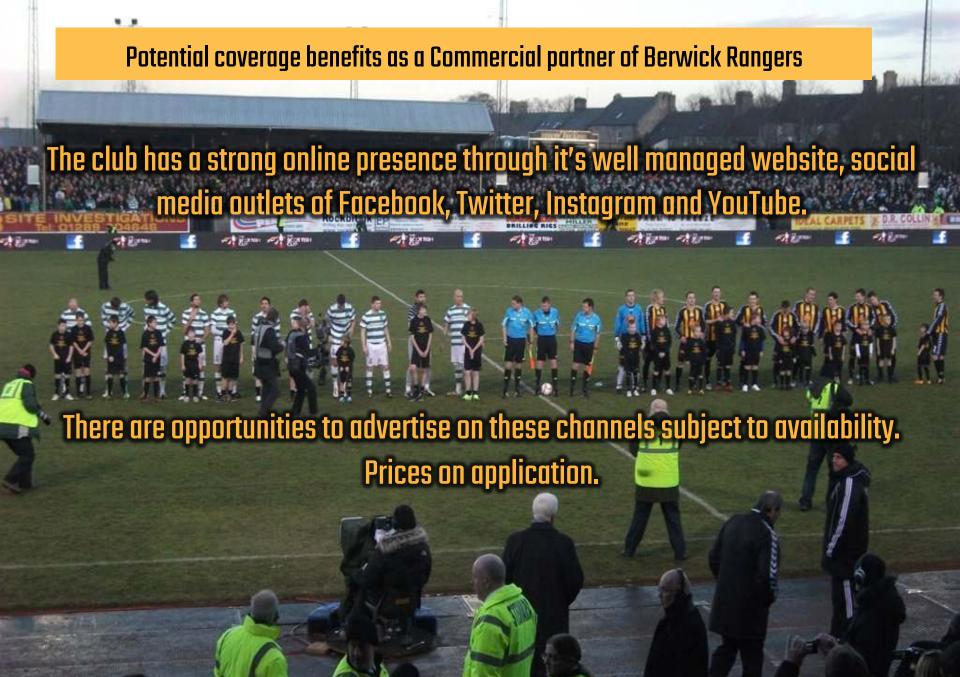

## **Berwick Rangers Commercial Opportunities**

## Visibility to our Matchday Hospitality guests

We have hospitality visitors from many companies and from all over the country Match Reports and Pictures in local and national print media and their online portals

Match and News reports in Berwick Advertiser and Berwickshire News as well as local media at our Away games

Berwick Advertiser **Intellerwickshire** News