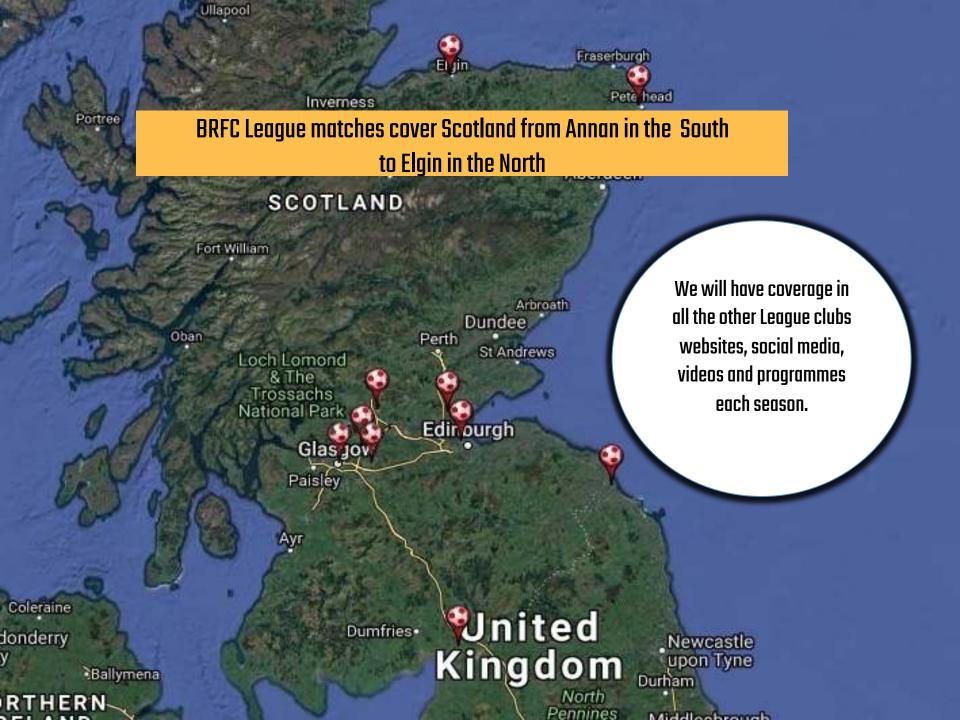

## **Berwick Rangers History**

Formed in 1881, Berwick Rangers are famous nationally and internationally for their unique position as the only English club playing in the Scottish League as well as their famous Cup victory in 1967 against Glasgow Rangers which is still regarded as one of the biggest giant killing victories in British football. This has seen them receive regular media coverage for the uniqueness of their situation by mainstream media channels and the new generation of online bloggers and ground hoppers